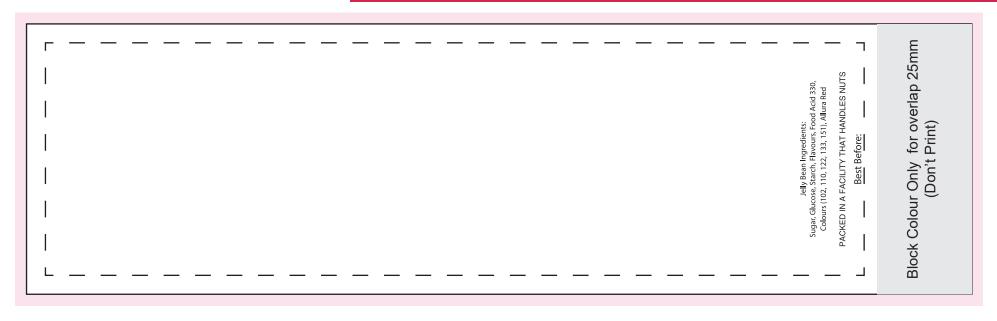

## ART APPROVAL

All colours used in this document are indicative only and they may vary across a variety of printing techniques and confectionery - Label stops short at bottom of can by 1.5mm to accomodate seal.

NOTES: 100% Label Size 250mmW x 71.5mmH Safe Print Area 240mmW x 61.5mmH

Please note: Wrappers are printed digitally, please provide PMS colours if a close match is crucial and please inform us of this when ordering. If PMS colours are not provided we will print directly from the file and resulting print will be taken as correct. Not all PMS colours can be matched. Exact PMS colour match is NOT guaranteed. It is highly recommended that editable linework is provided, without this we cannot be held responsible for colour discrepancies Bleed: 3mm (256mmW x 77.5mmH)

## **Product Code** : CC044A

Description Jelly Beans in Paint tin 225g

Order#

Company Name

Contact

Jelly Bean Size Jelly Bean Colour

Label Size 250mmW x 71.5mmH

Print Colour